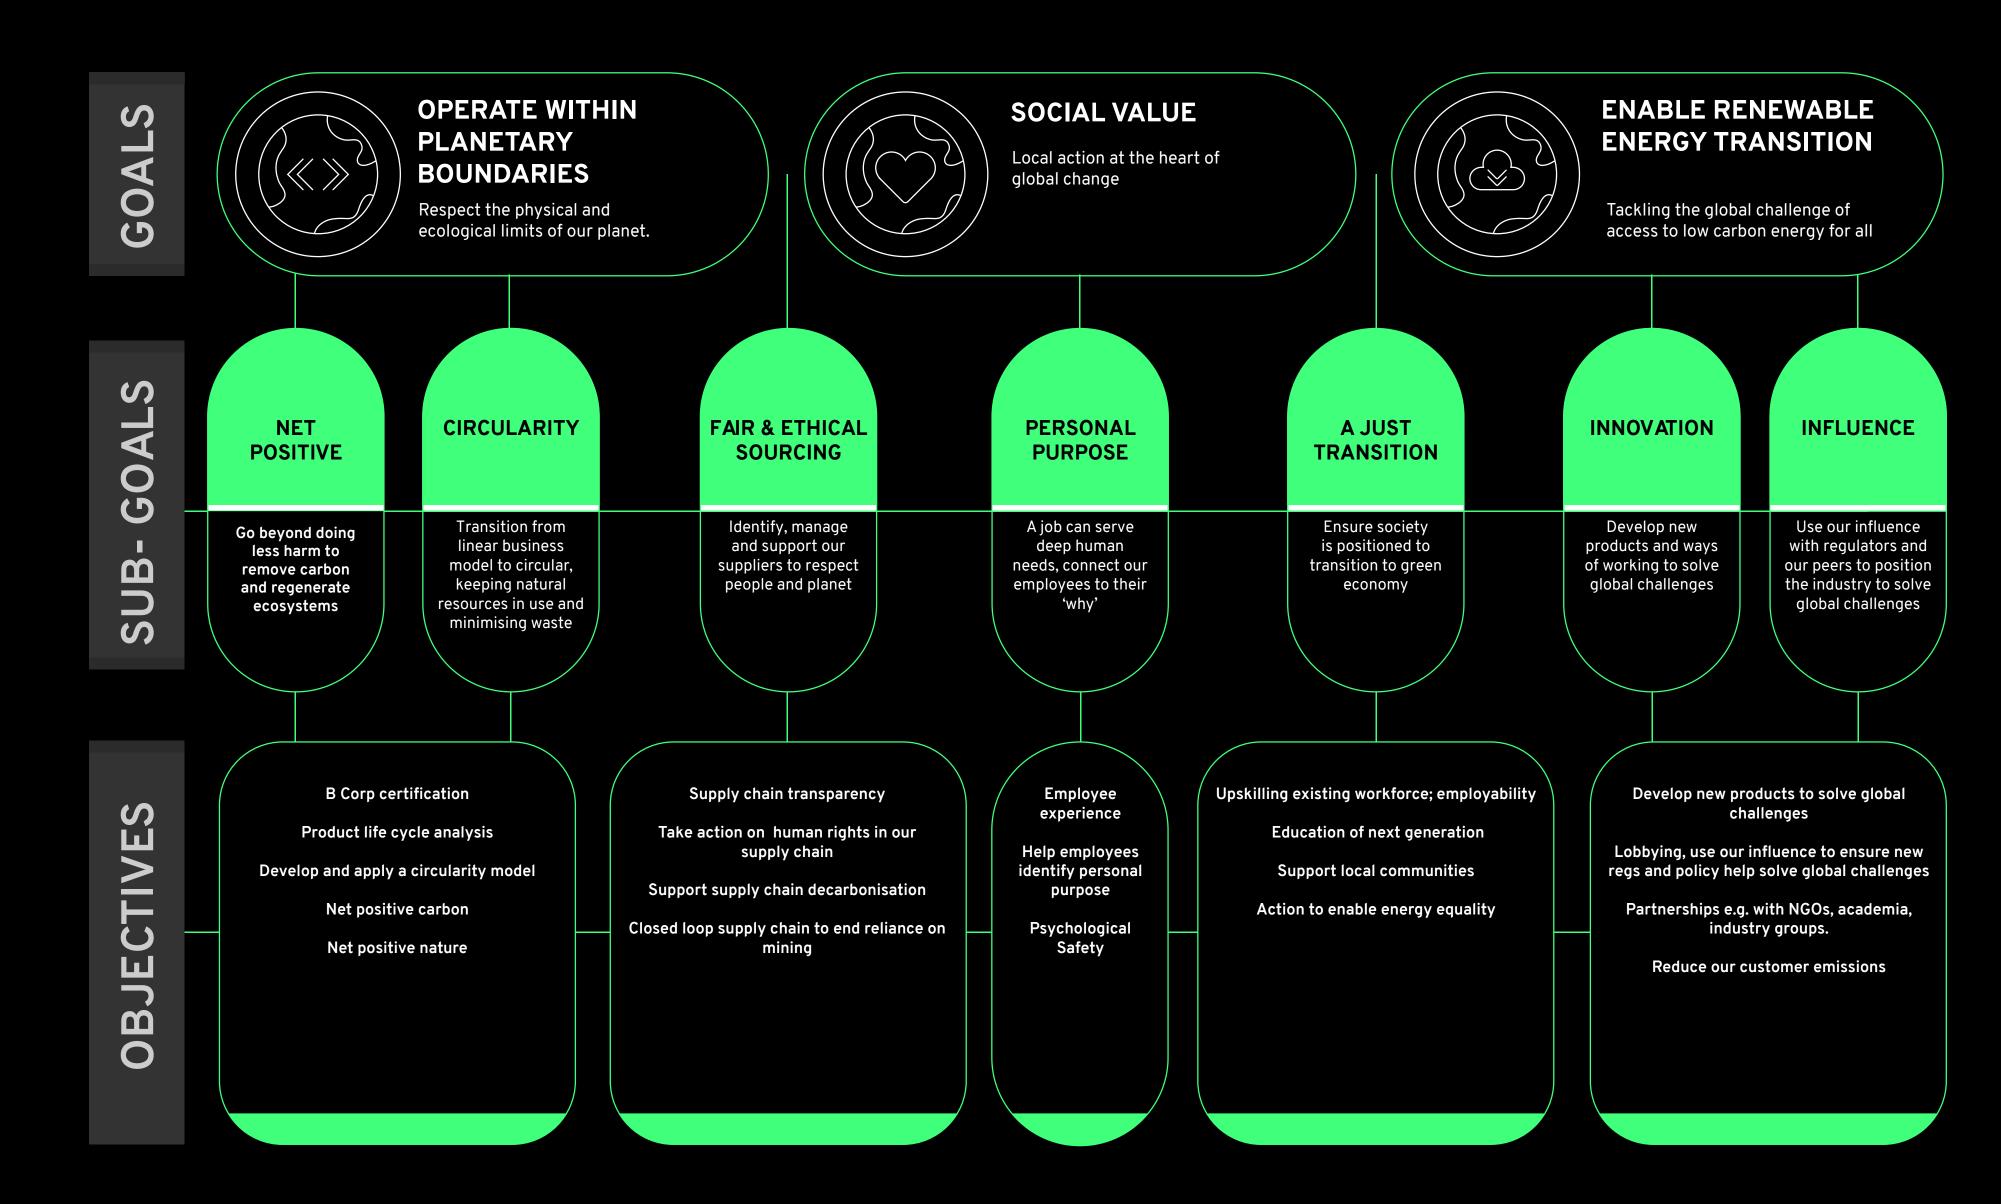

### FOOTPRINT

Maintaining our 'license to operate', measuring impact, reducing risk and acting with integrity:

- 1. Do Less Harm
- 2. Supportive Workplace
- **3. Responsible Business** Practices

Beneath these high-level goals are subgoals and objectives which are inclusive of all parts of the business, encouraging cross collaboration to embed sustainability across all departments, operations and activities.

### HANDPRINT

These goals should be boundary breaking to help us acheive whole business transformation:

- 1. Operating Within **Planetary Boundaries**
- 2. Social Value
- 3. Enable Renewable **Energy Transition**

### Do Less Harm

Measure, manage, and minimise our environmental impacts

Increasingly businesses are expected to take responsibility for the impact their operations have on the environment.

Implementing an Environmental Management System following the guidance for and certified to the internationally recognised standard of ISO 14001 will embed the principle of identifying, managing and minimising our environmental impacts including from the energy we use, the waste we create and the carbon emissions that result from our activities.

### Supportive Workplace

Creating a diverse, valued and respected workforce

### Responsible Business Practices

Manage risk and our live our values

### Operate Within Planetary Boundaries

Respect the physical and ecological limits of our planet

### Social Value

Local action at the heart of global change

We want our interactions with people including employees, customers, suppliers and communities to generate positive outcomes for all.

In the same way that there are planetary boundaries that we must not overshoot, there is also 'a social foundation of well being that no one should fall below.' (K Raworth, Doughnut Economics Seven Ways to Think Like a 21st Century Economist, 2017)

### Enable Renewable Energy Transition

Tackling the global challenge of access to low carbon energy for all