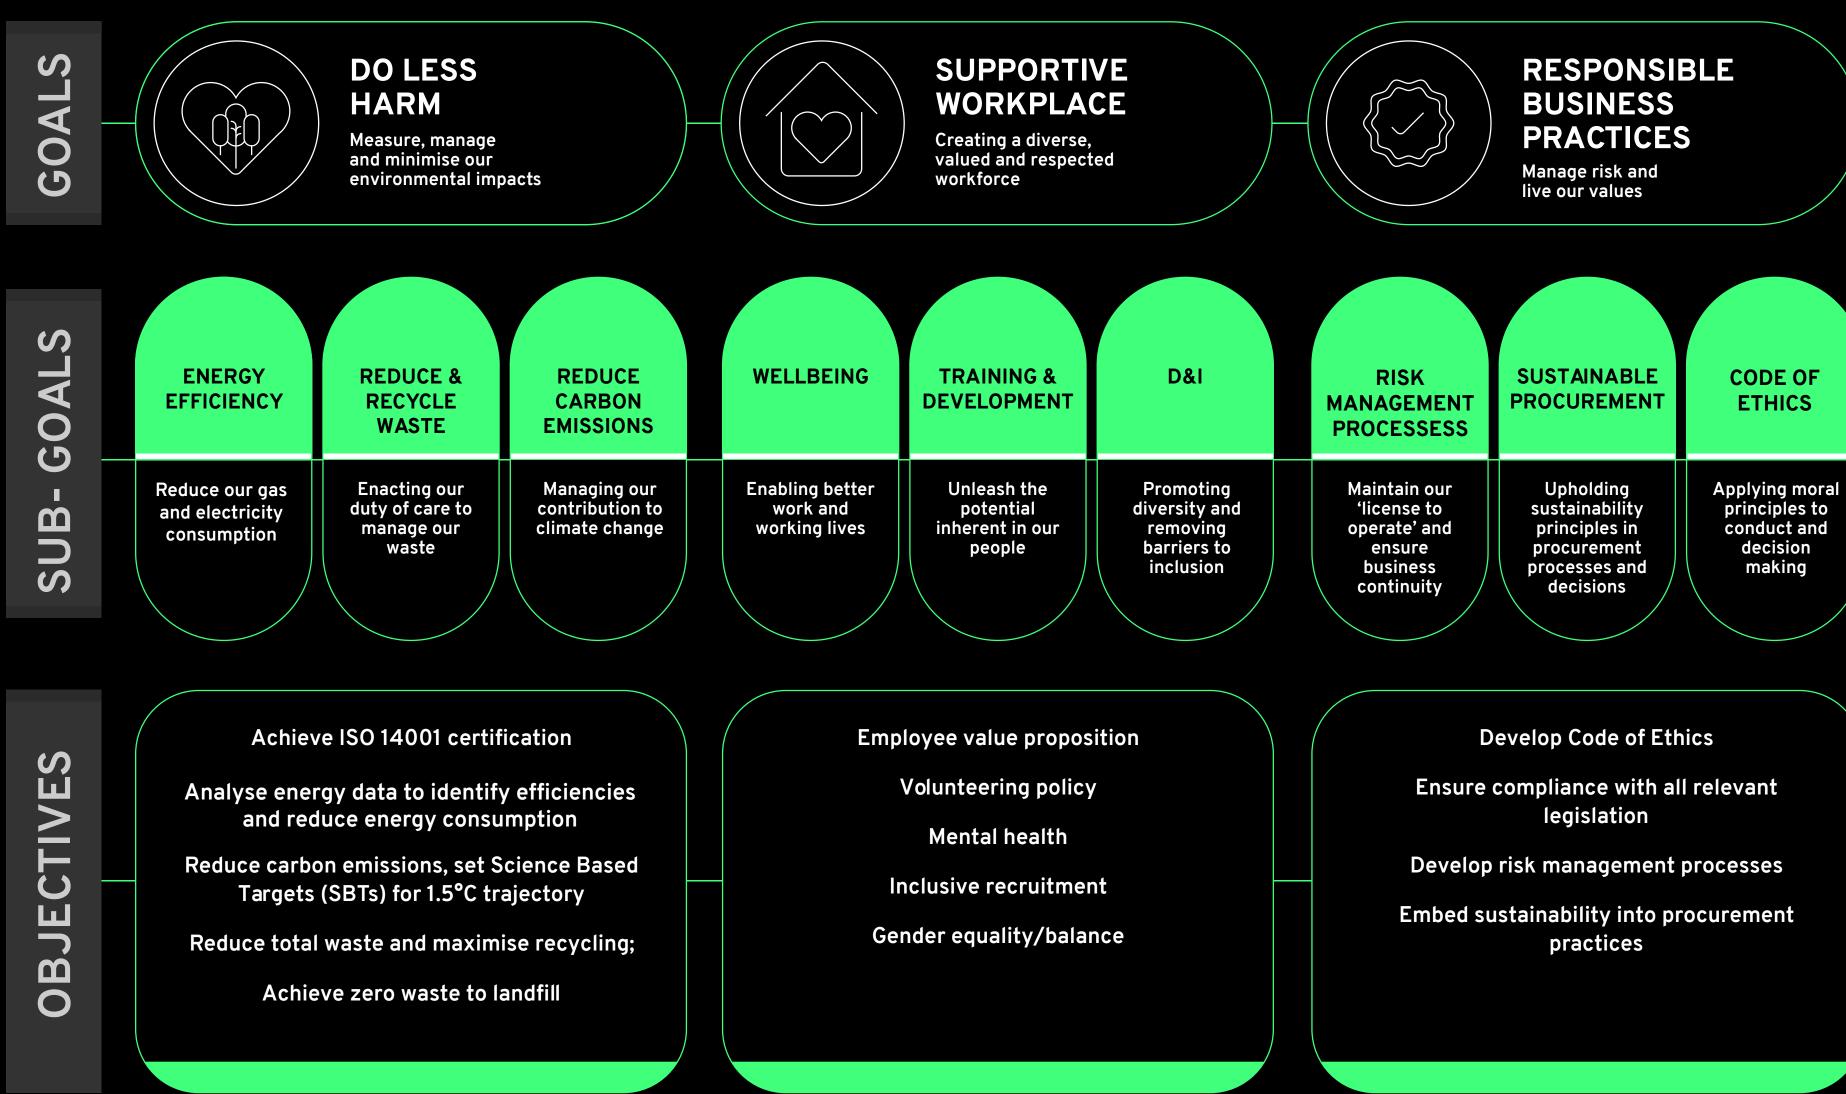

### FOOTPRINT

Maintaining our 'license to operate', measuring impact, reducing risk and acting with integrity:

- 1. Do Less Harm
- 2. Supportive Workplace
- **3. Responsible Business** Practices

Beneath these high-level goals are subgoals and objectives which are inclusive of all parts of the business, encouraging cross collaboration to embed sustainability across all departments, operations and activities.

### HANDPRINT

These goals should be boundary breaking to help us acheive whole business transformation:

- 1. Operating Within **Planetary Boundaries**
- 2. Social Value
- 3. Enable Renewable **Energy Transition**

### Do Less Harm

Measure, manage, and minimise our environmental impacts

Increasingly businesses are expected to take responsibility for the impact their operations have on the environment.

Implementing an Environmental Management System following the guidance for and certified to the internationally recognised standard of ISO 14001 will embed the principle of identifying, managing and minimising our environmental impacts including from the energy we use, the waste we create and the carbon emissions that result from our activities.

### Supportive Workplace

Creating a diverse, valued and respected workforce

### Responsible Business Practices

Manage risk and our live our values

### Operate Within Planetary Boundaries

Respect the physical and ecological limits of our planet

### Social Value

Local action at the heart of global change

We want our interactions with people including employees, customers, suppliers and communities to generate positive outcomes for all.

In the same way that there are planetary boundaries that we must not overshoot, there is also 'a social foundation of well being that no one should fall below.' (K Raworth, Doughnut Economics Seven Ways to Think Like a 21st Century Economist, 2017)

### Enable Renewable Energy Transition

Tackling the global challenge of access to low carbon energy for all